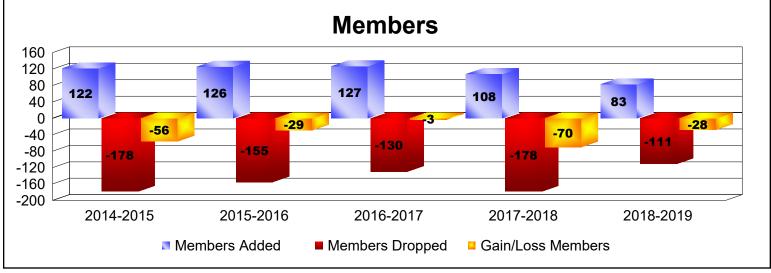

## As of June 2019 Cumulative

| Year      | New<br>Clubs | Dropped<br>Clubs | Gain/<br>Loss<br>Clubs | New<br>Members | Charter<br>Members | Reinstate<br>Members | Transfer<br>Members | Total<br>Member<br>Added | Total<br>Members<br>Dropped | Gain/<br>Loss<br>Members |
|-----------|--------------|------------------|------------------------|----------------|--------------------|----------------------|---------------------|--------------------------|-----------------------------|--------------------------|
| 2014-2015 | 0            | -3               | -3                     | 100            | 0                  | 5                    | 17                  | 122                      | -178                        | -56                      |
| 2015-2016 | 0            | -3               | -3                     | 99             | 2                  | 10                   | 15                  | 126                      | -155                        | -29                      |
| 2016-2017 | 0            | -1               | -1                     | 102            | 0                  | 5                    | 20                  | 127                      | -130                        | -3                       |
| 2017-2018 | 0            | -2               | -2                     | 94             | 0                  | 3                    | 11                  | 108                      | -178                        | -70                      |
| 2018-2019 | 0            | -2               | -2                     | 78             | 0                  | 4                    | 1                   | 83                       | -111                        | -28                      |
| Average   | 0            | -2               | -2                     | 95             | 0                  | 5                    | 13                  | 113                      | -150                        | -37                      |
|           |              |                  |                        |                |                    |                      |                     |                          |                             |                          |