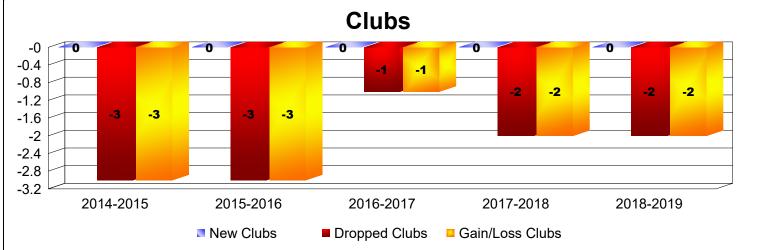

## As of June 2019 Cumulative

| Year      | New<br>Clubs | Dropped<br>Clubs | Gain/<br>Loss<br>Clubs | New<br>Members | Charter<br>Members | Reinstate<br>Members | Transfer<br>Members | Total<br>Member<br>Added | Total<br>Members<br>Dropped | Gain/<br>Loss<br>Members |
|-----------|--------------|------------------|------------------------|----------------|--------------------|----------------------|---------------------|--------------------------|-----------------------------|--------------------------|
| 2014-2015 | 0            | -3               | -3                     | 100            | 0                  | 5                    | 17                  | 122                      | -178                        | -56                      |
| 2015-2016 | 0            | -3               | -3                     | 99             | 2                  | 10                   | 15                  | 126                      | -155                        | -29                      |
| 2016-2017 | 0            | -1               | -1                     | 102            | 0                  | 5                    | 20                  | 127                      | -130                        | -3                       |
| 2017-2018 | 0            | -2               | -2                     | 94             | 0                  | 3                    | 11                  | 108                      | -178                        | -70                      |
| 2018-2019 | 0            | -2               | -2                     | 78             | 0                  | 4                    | 1                   | 83                       | -111                        | -28                      |
| Average   | 0            | -2               | -2                     | 95             | 0                  | 5                    | 13                  | 113                      | -150                        | -37                      |
|           |              |                  |                        |                |                    |                      |                     |                          |                             |                          |