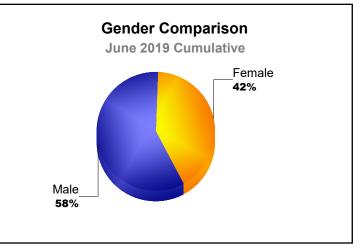

| -178                        | -70                      |
| 2018-2019 | 0            | -2               | -2                     | 78             | 0                  | 4                    | 1                   | 83                       | -111                        | -28                      |
| Average   | 0            | -2               | -2                     | 95             | 0                  | 5                    | 13                  | 113                      | -150                        | -37                      |
|           |              |                  |                        |                |                    |                      |                     |                          |                             |                          |