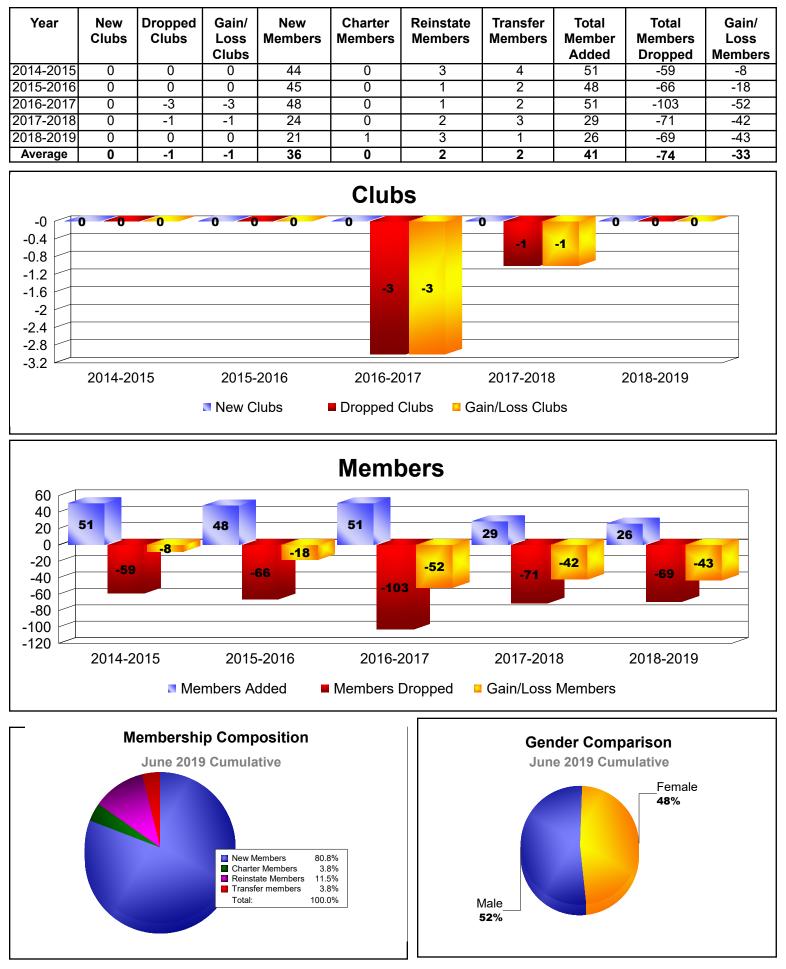

## As of June 2019 Cumulative

| Year      | New<br>Clubs | Dropped<br>Clubs | Gain/<br>Loss<br>Clubs | New<br>Members | Charter<br>Members | Reinstate<br>Members | Transfer<br>Members | Total<br>Member<br>Added | Total<br>Members<br>Dropped | Gain/<br>Loss<br>Members |
|-----------|--------------|------------------|------------------------|----------------|--------------------|----------------------|---------------------|--------------------------|-----------------------------|--------------------------|
| 2014-2015 | 0            | -3               | -3                     | 100            | 0                  | 5                    | 17                  | 122                      | -178                        | -56                      |
| 2015-2016 | 0            | -3               | -3                     | 99             | 2                  | 10                   | 15                  | 126                      | -155                        | -29                      |
| 2016-2017 | 0            | -1               | -1                     | 102            | 0                  | 5                    | 20                  | 127                      | -130                        | -3                       |
| 2017-2018 | 0            | -2               | -2                     | 94             | 0                  | 3                    | 11                  | 108                      | -178                        | -70                      |
| 2018-2019 | 0            | -2               | -2                     | 78             | 0                  | 4                    | 1                   | 83                       | -111                        | -28                      |
| Average   | 0            | -2               | -2                     | 95             | 0                  | 5                    | 13                  | 113                      | -150                        | -37                      |
|           |              |                  |                        |                |                    |                      |                     |                          |                             |                          |